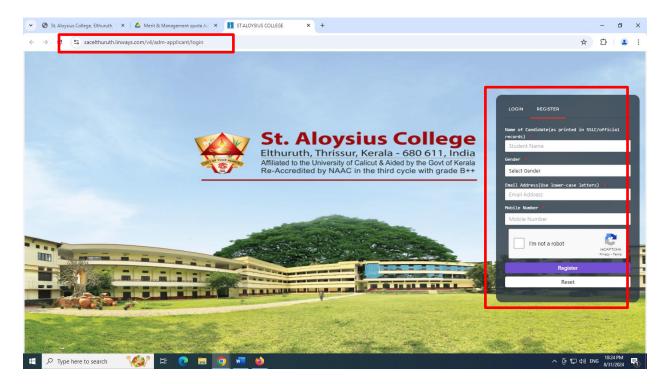

## **Student admission**

**Applicant accessing Linways AMS** 

Elthuruth, Thrissur, Kerala - 680 611, India

Affiliated to the University of Calicut & Aided by the Govt. of Kerala Reaccredited by NAAC in the Third Cycle with Grade B++ www.staloysiuselt.edu.in

# **Student Admission**

Applicant Creating an account in Linways AMS