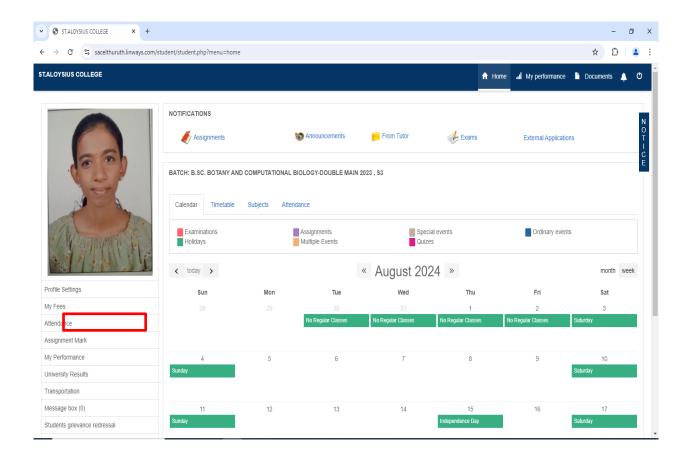

# **Student Log in Page**

This web application is best viewed using FireFox 3, Safari 3, Chrome 3 or its higher versions.

Student login page of Linways AMS

| ← → C Sacelthuruth.linways.com,                            | /student/student.php?menu=ho | me                    |                                        |                          |                    |                         | ☆ ♪             |  |
|------------------------------------------------------------|------------------------------|-----------------------|----------------------------------------|--------------------------|--------------------|-------------------------|-----------------|--|
| ST.ALOYSIUS COLLEGE                                        |                              |                       |                                        |                          | <b>A</b> 1         | lome 🖬 My performance   | 🖹 Documents 🙏   |  |
|                                                            | NOTIFICATIONS                |                       |                                        |                          |                    |                         |                 |  |
|                                                            | Assignments                  | Я<br>Я                | Anno uncements                         | 📂 From Tutor             | Exams              | External Application    | ons             |  |
| (00)                                                       | BATCH: B.SC. BOTANY          | AND COMPUTATIONAL BIO | DLOGY-DOUBLE MAIN                      | 2023 , S3                |                    |                         |                 |  |
| Jer                                                        | Calendar Time able           | e Subjects Attenda    | IDC8                                   |                          |                    |                         |                 |  |
| at to                                                      |                              |                       |                                        |                          |                    |                         |                 |  |
| CARDONNAMER ST.                                            | Examinations<br>Holidays     |                       | Assignments Spe<br>Multiple Events Qui |                          | events             | Ordinary even           | Ordinary events |  |
|                                                            | < today >                    |                       |                                        | « August 2024            | 4 »                |                         | month we        |  |
|                                                            | Sun                          | Mon                   | Tue                                    | Wed                      | Thu                | Fri                     | Sat             |  |
| Profile Settings                                           |                              |                       |                                        |                          | 1                  | 2                       | 3               |  |
| Profile Settings<br>My Fees                                |                              |                       |                                        |                          | 1                  | 2                       |                 |  |
|                                                            |                              |                       | 30<br>No Regular Classes               | 31<br>No Regular Classes | No Regular Classes | 2<br>No Regular Classes | Saturday        |  |
| My Fees                                                    |                              |                       |                                        |                          | · · · · · ·        |                         | Saturday        |  |
| My Fees<br>Attendance                                      | 28                           | 29<br>5               |                                        |                          | · · · · · ·        |                         | Saturday<br>10  |  |
| My Fees<br>Attendance<br>Assignment Mark                   |                              |                       | No Regular Classes                     | No Regular Classes       | No Regular Classes | No Regular Classes      |                 |  |
| My Fees<br>Attendance<br>Assignment Mark<br>My Performance | 4                            |                       | No Regular Classes                     | No Regular Classes       | No Regular Classes | No Regular Classes      | 10              |  |

Student home page high lighting options for Attendance, viewing messages from tutor etc