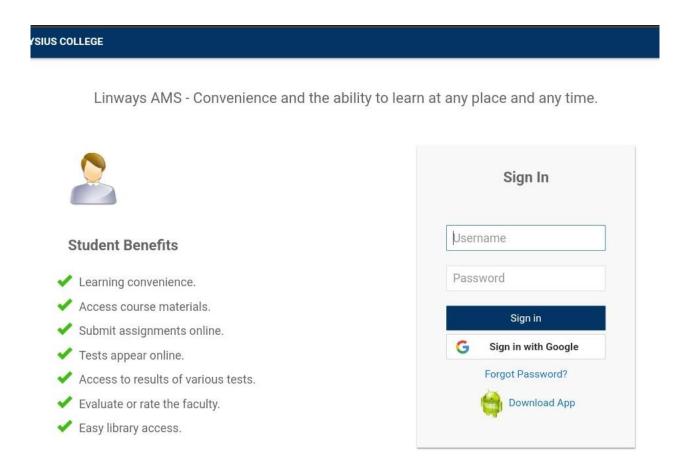

# **Student Log in Page**

This web application is best viewed using FireFox 3, Safari 3, Chrome 3 or its higher versions.

Student login page of Linways AMS

| ← → C Sacelthuruth.linways.com,                            | /student/student.php?menu=ho | me                    |                                        |                          |                    |                         | ☆ ♪             |  |
|------------------------------------------------------------|------------------------------|-----------------------|----------------------------------------|--------------------------|--------------------|-------------------------|-----------------|--|
| ST.ALOYSIUS COLLEGE                                        |                              |                       |                                        |                          | <b>A</b> 1         | lome 🖬 My performance   | 🖹 Documents 🙏   |  |
|                                                            | NOTIFICATIONS                |                       |                                        |                          |                    |                         |                 |  |
|                                                            | Assignments                  | Я<br>Я                | Anno uncements                         | 📂 From Tutor             | Exams              | External Application    | ons             |  |
| (00)                                                       | BATCH: B.SC. BOTANY          | AND COMPUTATIONAL BIO | DLOGY-DOUBLE MAIN                      | 2023 , S3                |                    |                         |                 |  |
| Jer                                                        | Calendar Time able           | e Subjects Attenda    | IDC8                                   |                          |                    |                         |                 |  |
| at to                                                      |                              |                       |                                        |                          |                    |                         |                 |  |
| CARDONNAMER ST.                                            | Examinations<br>Holidays     |                       | Assignments Spe<br>Multiple Events Qui |                          | events             | Ordinary even           | Ordinary events |  |
|                                                            | < today >                    |                       |                                        | « August 2024            | 4 »                |                         | month we        |  |
|                                                            | Sun                          | Mon                   | Tue                                    | Wed                      | Thu                | Fri                     | Sat             |  |
| Profile Settings                                           |                              |                       |                                        |                          | 1                  | 2                       | 3               |  |
| Profile Settings<br>My Fees                                |                              |                       |                                        |                          | 1                  | 2                       |                 |  |
|                                                            |                              |                       | 30<br>No Regular Classes               | 31<br>No Regular Classes | No Regular Classes | 2<br>No Regular Classes | Saturday        |  |
| My Fees                                                    |                              |                       |                                        |                          | · · · · · ·        |                         | Saturday        |  |
| My Fees<br>Attendance                                      | 28                           | 29<br>5               |                                        |                          | · · · · · ·        |                         | Saturday<br>10  |  |
| My Fees<br>Attendance<br>Assignment Mark                   |                              |                       | No Regular Classes                     | No Regular Classes       | No Regular Classes | No Regular Classes      |                 |  |
| My Fees<br>Attendance<br>Assignment Mark<br>My Performance | 4                            |                       | No Regular Classes                     | No Regular Classes       | No Regular Classes | No Regular Classes      | 10              |  |

Student home page high lighting options for Attendance, viewing messages from tutor etc