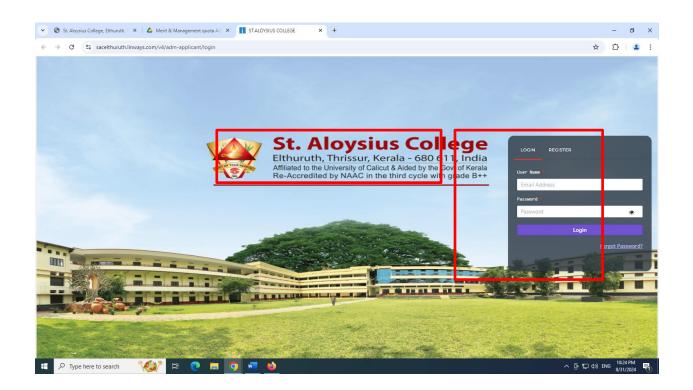

## **Student admission**

**Applicant accessing Linways AMS** 

Elthuruth, Thrissur, Kerala - 680 611, India

Affiliated to the University of Calicut & Aided by the Govt. of Kerala Reaccredited by NAAC in the Third Cycle with Grade B++ www.staloysiuselt.edu.in

# **Student Admission**

Applicant Creating an account in Linways AMS