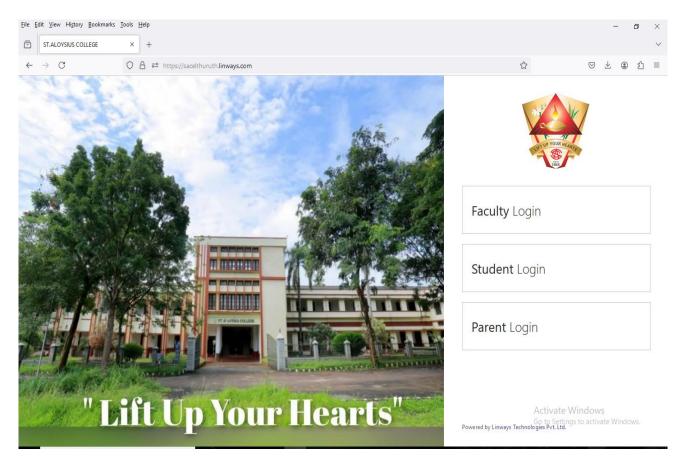

# The Enterprise Resource Planning (ERP) of St. Aloysius College Elthuruth

Linways AMS is the Enterprise Resource Planning (ERP) system used by St. Aloysius College. It is developed and managed by Linways Technologies Private Limited and comprises various modules such as Academic Admin, Admission, Finance, Exams, and NAAC. These modules enable the smooth functioning of the college's academic and administrative activities. The system provides access to authorized users at different administrative levels, including Administrators, Principal, Heads of Departments, Faculty, Students, and Parents, to ensure e-governance in areas like administration, finance, student admission and support, and examinations.

#### Centralised and automated E- Governance through Linways Academic Management System

(Linways AMS) https://sacelthuruth.linways.com

# **Student Log in Page**

This web application is best viewed using FireFox 3, Safari 3, Chrome 3 or its higher versions.

Student login page of Linways AMS

| ← → C Sacelthuruth.linways.com,                            | /student/student.php?menu=ho | me                    |                                        |                          |                    |                         | ☆ ♪             |  |
|------------------------------------------------------------|------------------------------|-----------------------|----------------------------------------|--------------------------|--------------------|-------------------------|-----------------|--|
| ST.ALOYSIUS COLLEGE                                        |                              |                       |                                        |                          | <b>A</b> 1         | lome 🖬 My performance   | 🖹 Documents 🙏   |  |
|                                                            | NOTIFICATIONS                |                       |                                        |                          |                    |                         |                 |  |
|                                                            | Assignments                  | Я<br>Я                | Anno uncements                         | 📂 From Tutor             | Exams              | External Application    | ons             |  |
| (00)                                                       | BATCH: B.SC. BOTANY          | AND COMPUTATIONAL BIO | DLOGY-DOUBLE MAIN                      | 2023 , S3                |                    |                         |                 |  |
| Jer                                                        | Calendar Time able           | e Subjects Attenda    | IDC8                                   |                          |                    |                         |                 |  |
| at to                                                      |                              |                       |                                        |                          |                    |                         |                 |  |
| CARDONNAMER ST.                                            | Examinations<br>Holidays     |                       | Assignments Spe<br>Multiple Events Qui |                          | events             | Ordinary even           | Ordinary events |  |
|                                                            | < today >                    |                       |                                        | « August 2024            | 4 »                |                         | month we        |  |
|                                                            | Sun                          | Mon                   | Tue                                    | Wed                      | Thu                | Fri                     | Sat             |  |
| Profile Settings                                           |                              |                       |                                        |                          | 1                  | 2                       | 3               |  |
| Profile Settings<br>My Fees                                |                              |                       |                                        |                          | 1                  | 2                       |                 |  |
|                                                            |                              |                       | 30<br>No Regular Classes               | 31<br>No Regular Classes | No Regular Classes | 2<br>No Regular Classes | Saturday        |  |
| My Fees                                                    |                              |                       |                                        |                          | · · · · · ·        |                         | Saturday        |  |
| My Fees<br>Attendance                                      | 28                           | 29<br>5               |                                        |                          | · · · · · ·        |                         | Saturday<br>10  |  |
| My Fees<br>Attendance<br>Assignment Mark                   |                              |                       | No Regular Classes                     | No Regular Classes       | No Regular Classes | No Regular Classes      |                 |  |
| My Fees<br>Attendance<br>Assignment Mark<br>My Performance | 4                            |                       | No Regular Classes                     | No Regular Classes       | No Regular Classes | No Regular Classes      | 10              |  |